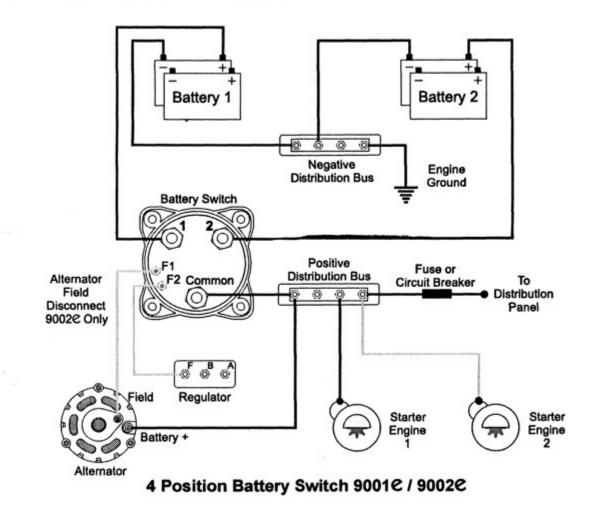

## **Catalina 22 Wiring Diagrams**

Mast Light Connector Anchor Lt. Red Bow Lt. White Ground Green

By Charlie Gjersvik

By Charlie Gjersvik

**Dual-Battery Switch Wiring Diagram** 

## **Electrical Connection Illustration**

This schematic is to illustrate the general placement of the switch in a circuit. It is not mean provide detailed wiring instructions for any particular boat.