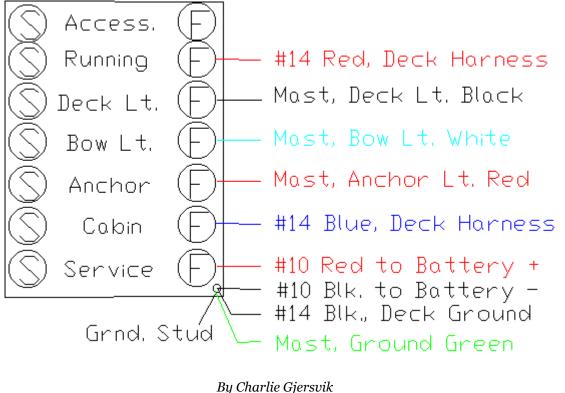

## **Catalina 22 Wiring Diagrams**

Mast Light Connector Anchor Lt. Red Bow Lt. White Ground Green

By Charlie Gjersvik

By Charlie Gjersvik

**Dual-Battery Switch Wiring Diagram** 