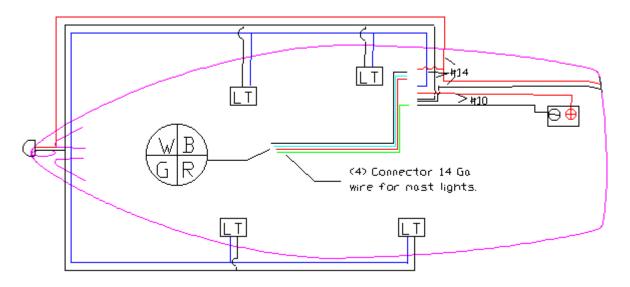

## **Catalina 22 Wiring Diagrams**

Mast Light Connector Anchor Lt. Red Bow Lt. White Ground Green

By Charlie Gjersvik

By Charlie Gjersvik

**Dual-Battery Switch Wiring Diagram** 