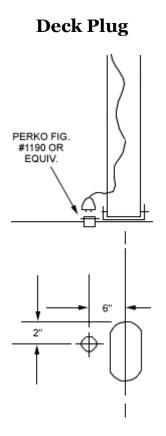

## Catalina 22 Electrical Diagrams

Below are various wiring diagrams I've accumulated over the years. A few of them were created by Charlie Gjersvik of Springfield, Illinois, owner of the 1977 Catalina 22 "Surprise."

## **Catalina 22 Wiring Diagrams**





Mast Light Connector Anchor Lt. Red Bow Lt. White Ground Green

By Charlie Gjersvik



By Charlie Gjersvik



**Dual-Battery Switch Wiring Diagram** 

## **Electrical Connection Illustration**

This schematic is to illustrate the general placement of the switch in a circuit. It is not mean provide detailed wiring instructions for any particular boat.