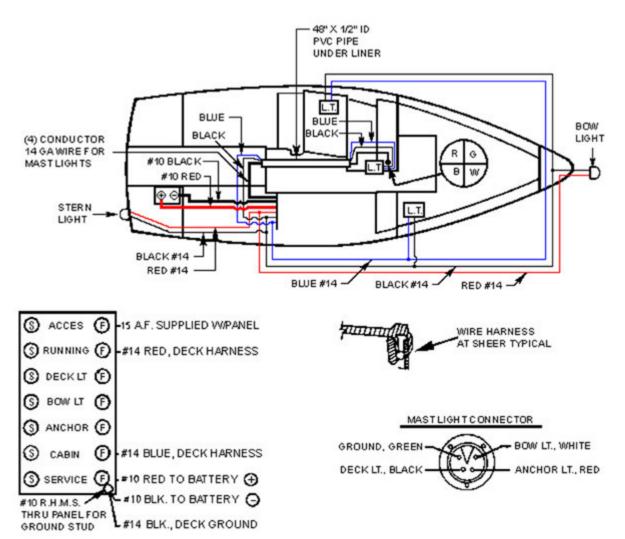

## Catalina 22 Electrical Diagrams

Below are various wiring diagrams I've accumulated over the years. A few of them were created by Charlie Gjersvik of Springfield, Illinois, owner of the 1977 Catalina 22 "Surprise."

## **Catalina 22 Wiring Diagrams**

Mast Light Connector Anchor Lt. Red Bow Lt. White Ground Green

By Charlie Gjersvik

By Charlie Gjersvik

**Dual-Battery Switch Wiring Diagram** 